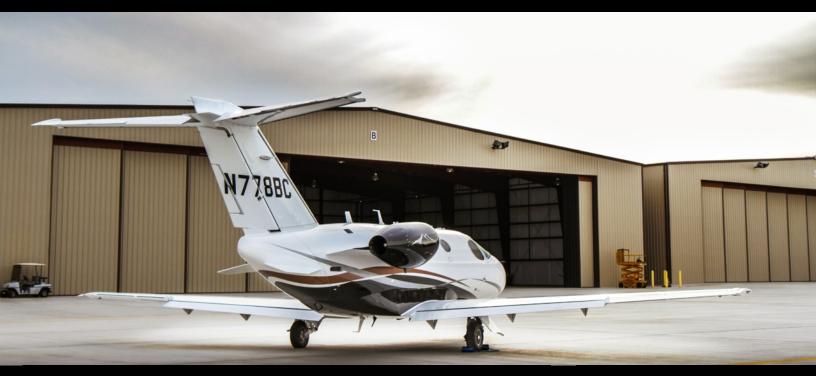

# 2011 Citation Mustang

Serial Number 510-0380





www.jetAVIVA.com contact@jetAVIVA.com

Telephone: +1.702.551.2055

Fax: +1.702.441.7117

3753 Howard Hughes Pkwy, Suite 200

Las Vegas, NV 89169

# 2011 Citation Mustang

Serial Number 510-0380



Year: Serial Number:

Serial Number: Registration: 2011

510-0380

N778BC

AFTT:

Engine TT: Location: 1075 Hours

1075 / 1075 **S**NEW

California, USA





### Airframe:

2011 Airframe 1075 Hours TTAF Enrolled in CESCOM

#### Enrolled & Current in ProParts & ProTECH

### Engine:

Pratt & Whitney Canada PW615A-F (2) 1,460 lbs. of thrust each

### **Enrolled & Current in PowerAdvantage Plus**

#### Avionics:

Garmin G1000 Suite

Dual 10.4 inch LCD Control Display Unit - GDU 1040A

Single 15 inch LCD Multi-Function Display - GDU 1500

Dual Engine/Airframe Interface - GEA 71

Dual digital Air Data Computers - GDC 74B

Dual Attitude & Heading Reference Systems AHRS - GRS 77

Dual Magnetometers - GMU 44

Dual Integrated Avionics, VHF Nav/Com, GPS receivers, Flight Directors & Aural Warning
G