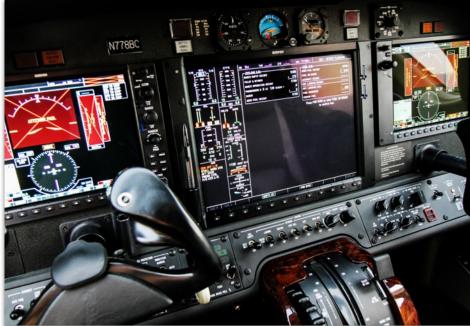

#### Avionics:

Garmin G1000 Suite

Dual 10.4 inch LCD Control Display Unit - GDU 1040A

Single 15 inch LCD Multi-Function Display - GDU 1500

Dual Engine/Airframe Interface - GEA 71

Dual digital Air Data Computers - GDC 74B

Dual Attitude & Heading Reference Systems AHRS - GRS 77

Dual Magnetometers - GMU 44

Dual Integrated Avionics, VHF Nav/Com, GPS receivers, Flight Directors & Aural Warning
Generator - GIA 63W

Honeywell DME - KN 63

Dual Digital Audio Control Panels - Garmin GMA 1347D
Remote Flight Management System (FMS) MFD - GCU 475
Dual Mode S Transponders w/ Antenna Diversity - GTX 33D
Class B EGPWS w/Worldwide Terrain & Obstacle Database
Four-Color Weather Radar - GWX 68
Satellite Datalink Weather Transceiver - GDL 69A
Garmin GFC 700 Autopilot w/ GMS 710 Mode Controller

# FLIGHT DECK