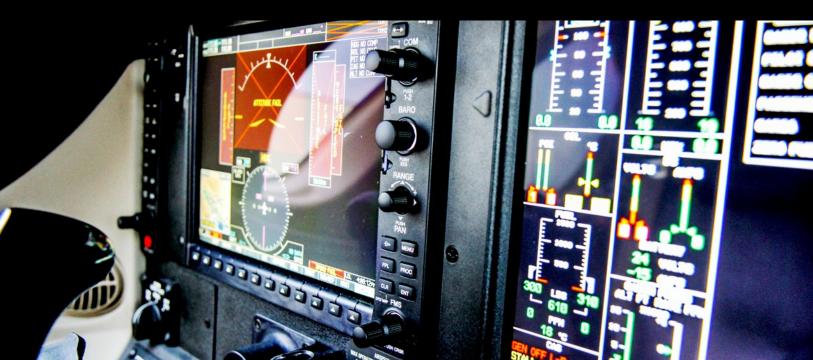

#### Avionics:

Garmin G1000 Suite

Dual 10.4 inch LCD Control Display Unit - GDU 1040A

Single 15 inch LCD Multi-Function Display - GDU 1500

Dual Engine/Airframe Interface - GEA 71

Dual digital Air Data Computers - GDC 74B

Dual Attitude & Heading Reference Systems AHRS - GRS 77

Dual Magnetometers - GMU 44

Dual Integrated Avionics, VHF Nav/Com, GPS receivers, Flight Directors & Aural Warning
Generator - GIA 63W

Honeywell DME - KN 63

Dual Digital Audio Control Panels - Garmin GMA 1347D
Remote Flight Management System (FMS) MFD - GCU 475
Dual Mode S Transponders w/ Antenna Diversity - GTX 33D
Class B EGPWS w/Worldwide Terrain & Obstacle Database
Four-Color Weather Radar - GWX 68
Satellite Datalink Weather Transceiver - GDL 69A
Garmin GFC 700 Autopilot w/ GMS 710 Mode Controller

# FLIGHT DECK