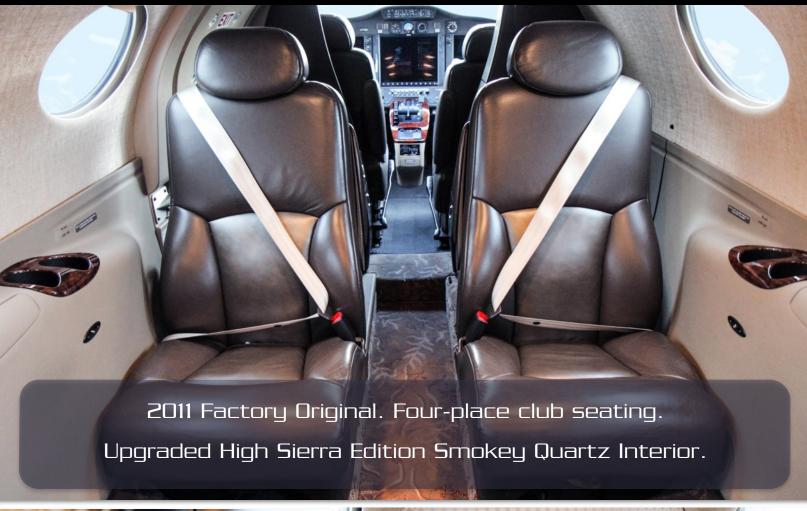

receivers, Flight Directors & Aural Warning
Generator - GIA 63W

Honeywell DME - KN 63

Dual Digital Audio Control Panels - Garmin GMA 1347D
Remote Flight Management System (FMS) MFD - GCU 475
Dual Mode S Transponders w/ Antenna Diversity - GTX 33D
Class B EGPWS w/Worldwide Terrain & Obstacle Database
Four-Color Weather Radar - GWX 68
Satellite Datalink Weather Transceiver - GDL 69A
Garmin GFC 700 Autopilot w/ GMS 710 Mode Controller

### Additional Features:

Garmin Synthetic Vision Technology
Jeppesen ChartView
Traffic Advisory System Honeywell KTA 870
XM Radio / Audio Input Panel (cabin audio)
40 cubic foot oxygen bottle
One Owner Since New



# 2011 Citation Mustang







## 2011 Citation Mustang Serial Number 510-0380







## **CABIN**

## Citation Mustang Serial Number 510-0380









# FLIGHT DECK

### Citation Mustang Serial Number 510-0380









For further information on this aircraft, send us a message at contact@jetaviva.com or call +1.702.551.2055.

### jetAVIVA Accepts Trades!

Are you transitioning from another aircraft and need to sell that first?

Send details on your aircraft to **contact@jetaviva.com** 

jetAVIVA is an authority on owner/operator flown turbine aircraft, offering acquisition and sales services, backed with the experience of completing hundreds of transactions, as well as providing acceptance and training services in all production light turbine aircraft, jetAVIVA is focused on providing Clients with comprehensive services to choose the right aircraft and operate it with maximum efficiency and safety.



Telephone: +1.702.551.2055