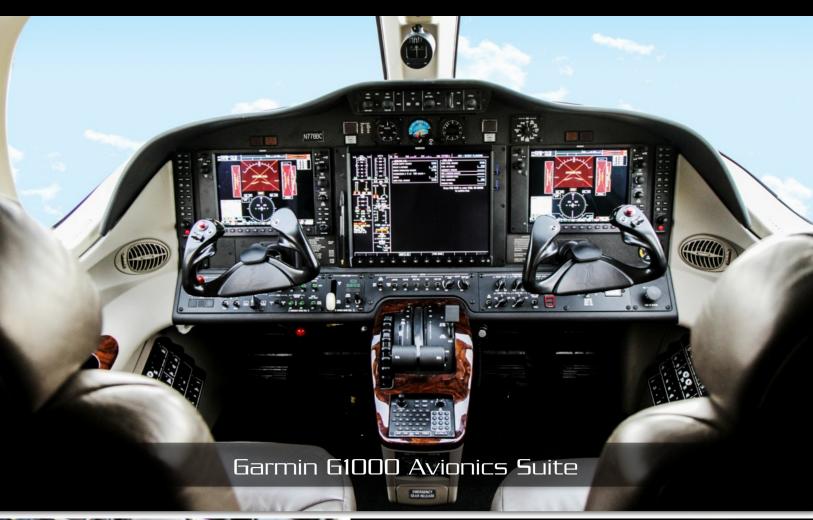

#### Avionics:

Garmin G1000 Suite

Dual 10.4 inch LCD Control Display Unit - GDU 1040A

Single 15 inch LCD Multi-Function Display - GDU 1500

Dual Engine/Airframe Interface - GEA 71

Dual digital Air Data Computers - GDC 74B

Dual Attitude & Heading Reference Systems AHRS - GRS 77

Dual Magnetometers - GMU 44

Dual Integrated Avionics, VHF Nav/Com, GPS receivers, Flight Directors & Aural Warning
Generator - GIA 63W

Honeywell DME - KN 63

Dual Digital Audio Control Panels - Garmin GMA 1347D
Remote Flight Management System (FMS) MFD - GCU 475
Dual Mode S Transponders w/ Antenna Diversity - GTX 33D
Class B EGPWS w/Worldwide Terrain & Obstacle Database
Four-Color Weather Radar - GWX 68
Satellite Datalink Weather Transceiver - GDL 69A
Garmin GFC 700 Autopilot w/ GMS 710 Mode Controller

# FLIGHT DECK